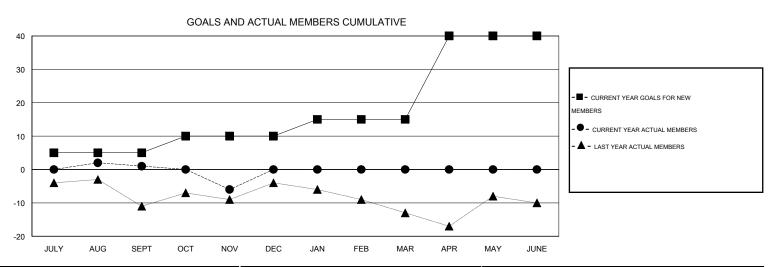

## GMT: Kenneth Schwols LOCATION UTAH GMT CA 1

|                       |                  | Clubs     |                  |                  | Members               |                    |                                     |                    |                  |  |
|-----------------------|------------------|-----------|------------------|------------------|-----------------------|--------------------|-------------------------------------|--------------------|------------------|--|
| RESULTS FOR 2015-2016 |                  |           |                  |                  | RESULTS FOR 2015-2016 |                    |                                     |                    |                  |  |
| QUARTER               | NEW CLUB<br>GOAL | NEW CLUBS | DROPPED<br>CLUBS | NET<br>GAIN/LOSS | QUARTER               | NEW MEMBER<br>GOAL | CHARTER AND<br>NEW MEMBERS<br>ADDED | DROPPED<br>MEMBERS | NET<br>GAIN/LOSS |  |
| JULY/AUG/SEPT         | 0                | 0         | 0                | 0                | JULY/AUG/SEPT         | 5                  | 8                                   | 7                  | 1                |  |
| OCT/NOV/DEC           | 0                | 0         | 0                | 0                | OCT/NOV/DEC           | 5                  | 12                                  | 19                 | -7               |  |
| JAN/FEB/MAR           | 0                | 0         | 0                | 0                | JAN/FEB/MAR           | 5                  | 0                                   | 0                  | 0                |  |
| APR/MAY/JUNE          | 1                | 0         | 0                | 0                | APR/MAY/JUNE          | 25                 | 0                                   | 0                  | 0                |  |